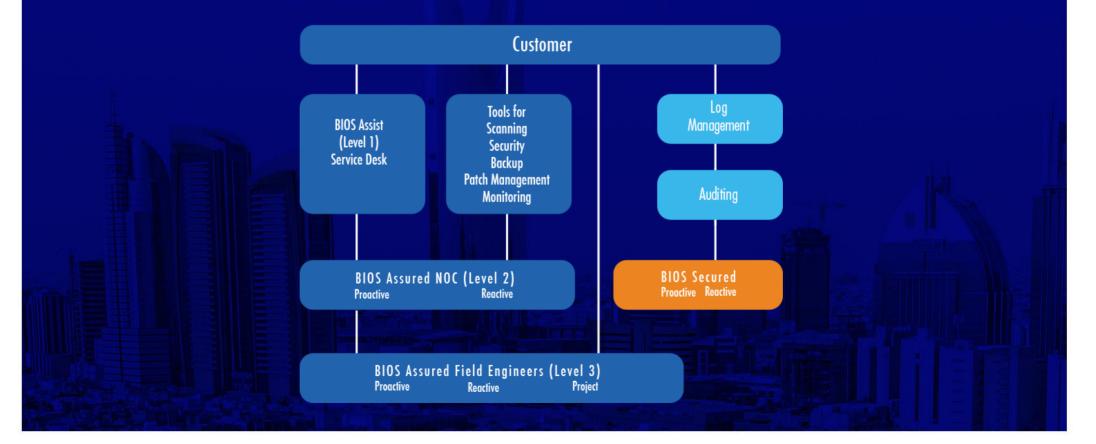

## The Services we provide to reduce costs and provide a digital platform

Assist

<u>S</u>

Assured

24x7 Helpdesk with centralized ticketing & monitoring, AV and Anti Malware, App Support

24x7 NOC, centralized ticketing & monitoring, Alerting, Monthly Reporting & Proactive work

VMware based cloud located across the GCC for laaS, DRaaS & BaaS in the best DC's supporting 10,000+ workloads

VMware based set of tools, process and personal to migrate to M365, manage and cost optimize

### Secured

Big Data and AI based Elastic Log Management combined with continuous auditing and vulnerability scanning across the estate

#### At the heart of everything we do is our Managed Service practice