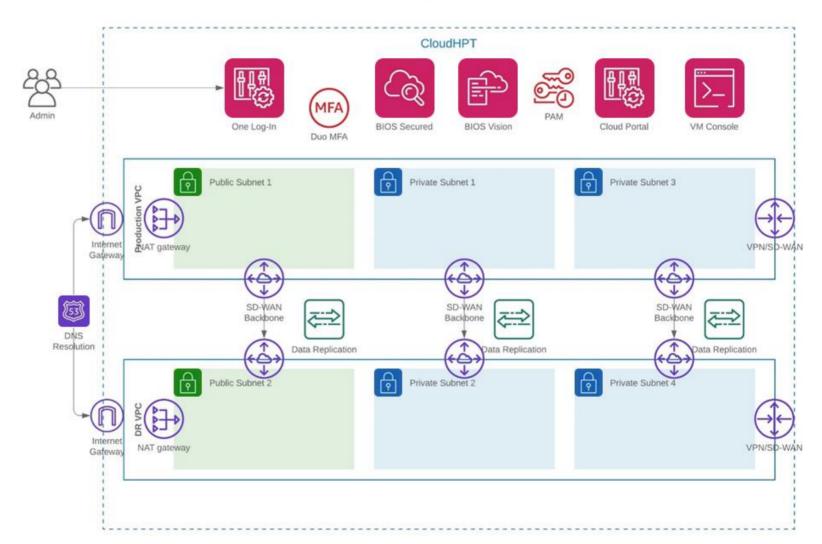

the Uptime Institute:

- DC uptime is 99.999%
- ISO9001 (Quality Management)
- DC is Tier 3
- ISO 27001 (Information Security)
- Data doesn't leave country borders
- OHSAS18001 (Health and Safety)
- N+1 design
- PCI DSS Level 1 Service Provider
- ISAE3402/SSAE16





### **CloudHPT - Overview**





### **CloudHPT – Deployment Options**

#### Hybrid-Cloud Deployment Options

#### **Shared Hosting**

- Normal cloud deployment
- Suitable for almost all workloads
- Lowest price-point



#### **Reserved Hosting**

- Designed for high compliance
- Additional security features
- Higher price per GB vRAM
  than shared



#### **Physical Hosting**

- For legacy workloads that require baremetal installation
- High performance DB clusters
- Container deployment (K8)





### CloudHPT – Example VPC





### Key Differences versus a Hyperscaler



Our cloud solutions tend to be **30-40%** more affordable then comparable offers from hyperscalers





#### NO BILLSHOCK

CloudHPT comes with a fixed monthly cost for ease of consumption. No hidden fees.





Mix built environment allow for dedicated storage of compute mixed with cloud.





environments



Hyperscalers must rely on partners. CloudHPT is a managed and secure turnkey solution.

Baremetal servers and collocation options

end to end



Our engineers use removable storage for seeding which makes migration quick and simple.



Multicloud portal for cross cloud integration



### **BIOS Multi-Cloud**

What is it? – A 24x7 Managed Service for public cloud deployments such as M365 and Azure.

What are the features? – Monitoring and