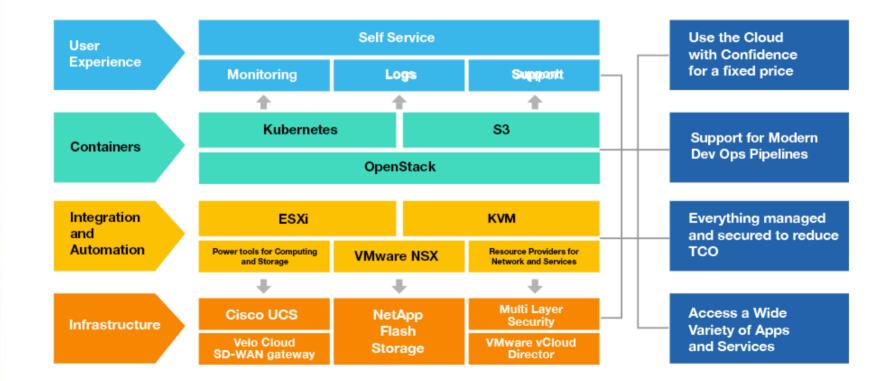

## The Services we provide to reduce costs and provide a digital platform

Assist

<u>S</u>

Assured

24x7 Helpdesk with centralized ticketing & monitoring, AV and Anti Malware, App Support

24x7 NOC, centralized ticketing & monitoring, Alerting, Monthly Reporting & Proactive work

VMware based cloud located across the GCC for laaS, DRaaS & BaaS in the best DC's supporting 10,000+ workloads

VMware based set of tools, process and personal to migrate to M365, manage and cost optimize

### Secured

Big Data and AI based Elastic Log Management combined with continuous auditing and vulnerability scanning across the estate

### CloudHPT

What is it? – A Managed Secure cloud platform located in Dubai, Abu Dhabi, Riyadh, Jeddah and Muscat

What are the features? – Managed IaaS with fixed price billing and 24x7 monitoring and support, Disaster Recovery Services that feature on the Gartner Magic Quadrant

Why should you use it? – Provides an easy to consume cloud offering that allows you to decommission the datacenter and move to cloud whilst reducing running costs by 50%. Paves the way for organizations to focus on digital transformation.

Who else uses it? – over 400 businesses inc Planet Payment, ADNIC, Louvre Abu Dhabi, PWC, TOTAL, etc.

Assured Secured

All Datacenters are certified Tier 3/4 by the Uptime Institute:

- DC uptime is 99.999%
- ISO9001 (Quality Management)
- DC is Tier 3
- ISO 27001 (Information Security)
- Data doesn't leave country borders
- OHSAS18001 (Health and Safety)
- N+1 design
- PCI DSS Level 1 Service Provider
- ISAE3402/SSAE16