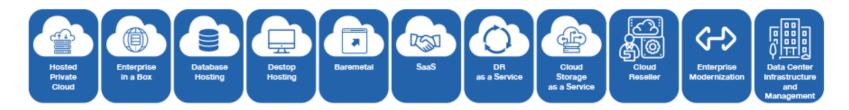

## The Services we provide to reduce costs and provide a digital platform

Assist

<u>S</u>

Assured

24x7 Helpdesk with centralized ticketing & monitoring, AV and Anti Malware, App Support

24x7 NOC, centralized ticketing & monitoring, Alerting, Monthly Reporting & Proactive work

VMware based cloud located across the GCC for laaS, DRaaS & BaaS in the best DC's supporting 10,000+ workloads

VMware based set of tools, process and personal to migrate to M365, manage and cost optimize

### Secured

Big Data and AI based Elastic Log Management combined with continuous auditing and vulnerability scanning across the estate