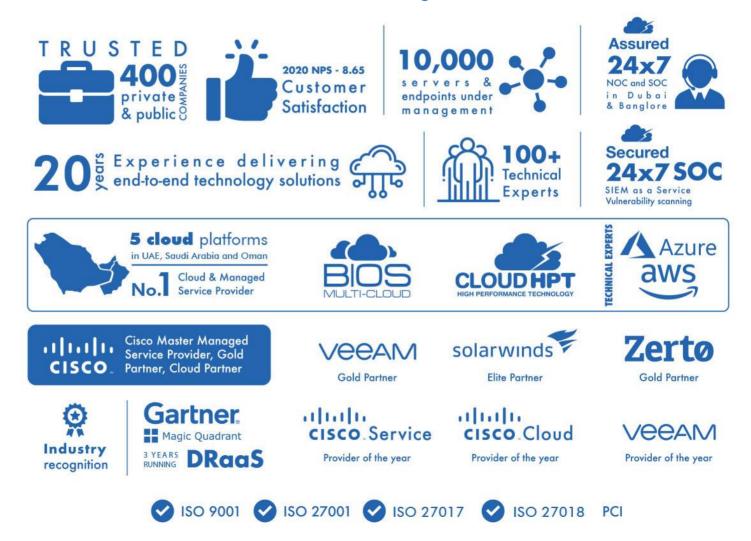

Who else uses it? – over 400 businesses inc Planet Payment, ADNIC, Louvre Abu Dhabi, PWC, TOTAL, etc.

Assured Secured

All Datacenters are certified Tier 3/4 by the Uptime Institute:

- DC uptime is 99.999%
- ISO9001 (Quality Management)
- DC is Tier 3
- ISO 27001 (Information Security)
- Data doesn't leave country borders
- OHSAS18001 (Health and Safety)
- N+1 design
- PCI DSS Level 1 Service Provider
- ISAE3402/SSAE16

### **Partnerships and Certifications**