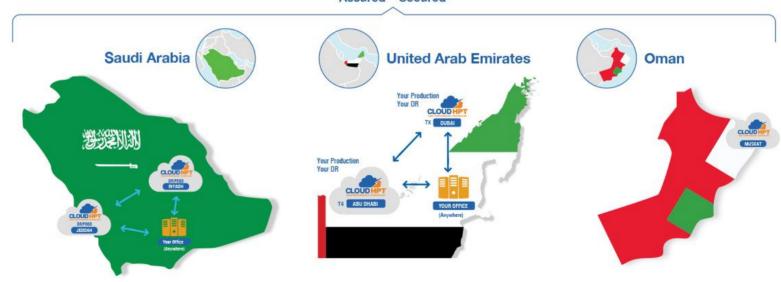

### CloudHPT

What is it? – A Managed Secure cloud platform located in Dubai, Abu Dhabi, Riyadh, Jeddah and Muscat

What are the features? – Managed IaaS with fixed price billing and 24x7 monitoring and support, Disaster Recovery Services that feature on the Gartner Magic Quadrant

Who else uses it? – over 400 businesses inc Planet Payment, ADNIC, Louvre Abu Dhabi, PWC, TOTAL, etc.

Assured Secured

All Datacenters are certified Tier 3/4 by the Uptime Institute:

- DC uptime is 99.999%
- ISO9001 (Quality Management)
- DC is Tier 3
- ISO 27001 (Information Security)
- Data doesn't leave country borders
- OHSAS18001 (Health and Safety)
- N+1 design
- PCI DSS Level 1 Service Provider
- ISAE3402/SSAE16